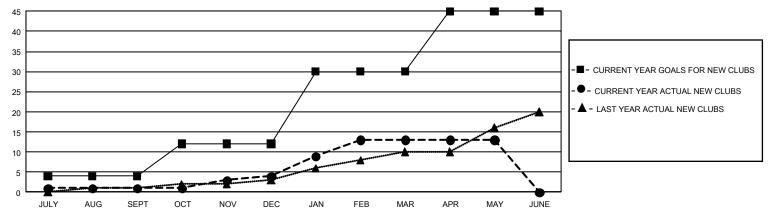

## GMT Constitutional Area 4, Group E

**GMT**: OPEN

REPORT DOES NOT INCLUDE CLUBS IN UNDISTRICTED AREAS.

| Clubs                                                       |                      |                  |                   | Members                                                     |                                  |                            |                                                    |  |
|-------------------------------------------------------------|----------------------|------------------|-------------------|-------------------------------------------------------------|----------------------------------|----------------------------|----------------------------------------------------|--|
| RESULTS FOR 2019-2020                                       |                      |                  |                   | RESULTS FOR 2019-2020                                       |                                  |                            |                                                    |  |
| QUARTER                                                     | NEW CLUB GOAL        | NEW CLUBS        | DROPPED CLUBS     | QUARTER MEM                                                 | BER GROWTH NET<br>GOAL           | MEMBER GROWTH<br>ACTUAL    | DROPPED<br>MEMBERS ACTUAL<br>(including transfers) |  |
| JULY/AUG/SEPT<br>OCT/NOV/DEC<br>JAN/FEB/MAR<br>APR/MAY/JUNE | 12<br>24<br>54<br>45 | 1<br>3<br>9<br>0 | 11<br>7<br>6<br>0 | JULY/AUG/SEPT<br>OCT/NOV/DEC<br>JAN/FEB/MAR<br>APR/MAY/JUNE | 1,284<br>1,599<br>2,079<br>1,935 | 530<br>678<br>1,010<br>199 | 796<br>1,094<br>676<br>528                         |  |

## GOALS AND ACTUAL NEW CLUBS CUMULATIVE