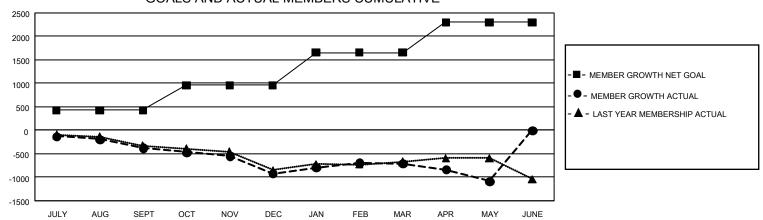

## GMT Constitutional Area 4, Group E

**GMT**: OPEN

REPORT DOES NOT INCLUDE CLUBS IN UNDISTRICTED AREAS.

| Clubs                                                       |                      |                  |                   | Members                                                     |                                  |                            |                                                    |  |
|-------------------------------------------------------------|----------------------|------------------|-------------------|-------------------------------------------------------------|----------------------------------|----------------------------|----------------------------------------------------|--|
| RESULTS FOR 2019-2020                                       |                      |                  |                   | RESULTS FOR 2019-2020                                       |                                  |                            |                                                    |  |
| QUARTER                                                     | NEW CLUB GOAL        | NEW CLUBS        | DROPPED CLUBS     | QUARTER MEM                                                 | BER GROWTH NET<br>GOAL           | MEMBER GROWTH<br>ACTUAL    | DROPPED<br>MEMBERS ACTUAL<br>(including transfers) |  |
| JULY/AUG/SEPT<br>OCT/NOV/DEC<br>JAN/FEB/MAR<br>APR/MAY/JUNE | 12<br>24<br>54<br>45 | 1<br>3<br>9<br>0 | 11<br>7<br>6<br>0 | JULY/AUG/SEPT<br>OCT/NOV/DEC<br>JAN/FEB/MAR<br>APR/MAY/JUNE | 1,284<br>1,599<br>2,079<br>1,935 | 530<br>678<br>1,010<br>199 | 796<br>1,094<br>676<br>528                         |  |

## GOALS AND ACTUAL MEMBERS CUMULATIVE

| DROPPED CLUBS: 24 |       | 887 CLUBS OF 1,786 ADDED 1 OR | GENDER DISTRIBUTION             |                 |       |
|-------------------|-------|-------------------------------|---------------------------------|-----------------|-------|
|                   |       | MORE NEW MEMBERS              | MALE                            | 29,858 (75.84%) |       |
|                   |       | 1                             | FEMALE 9,511 (24.16%)           |                 |       |
| DROPPED MEMBERS   |       |                               |                                 |                 |       |
| DECEASED          | 408   | CLICK HERE FOR CUMULATIVE     | TOTAL FAMILY UNIT MEMBERS       |                 | 1,325 |
| CLUB CANCELLED 37 |       | MEMBERSHIP DATA               |                                 |                 |       |
| OTHER             | 2,648 |                               | FAMILY MEMBERS PAYING HALF DUES |                 | 672   |
| TOTAL             | 3,093 |                               |                                 |                 |       |